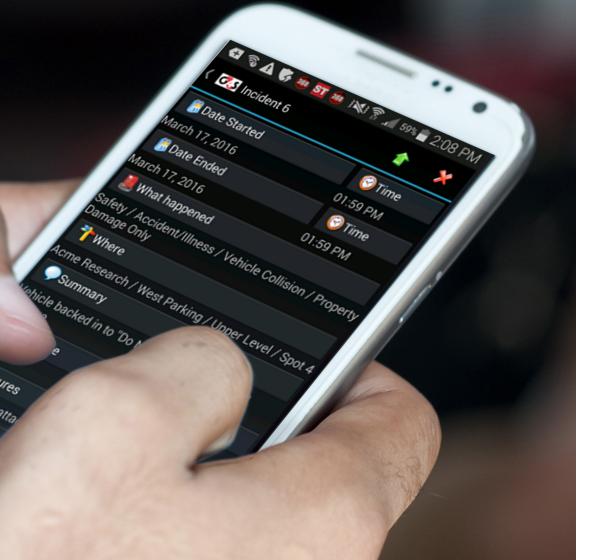

RISK360° allows customers to manage, respond, investigate, analyze and aggregate data to mitigate risks through optimization and allocation of finite loss-prevention resources. RISK360° captures information from a smartphone, e-mail or by computer entry.

# **Mobility**

The RISK360° mobile smartphone application allows users to report events as they occur using voice-to-text. The ability to take and attach photos and submit incidents in real-time provides data to make informed decisions. The app is easy to configure and provides myriad reporting options.