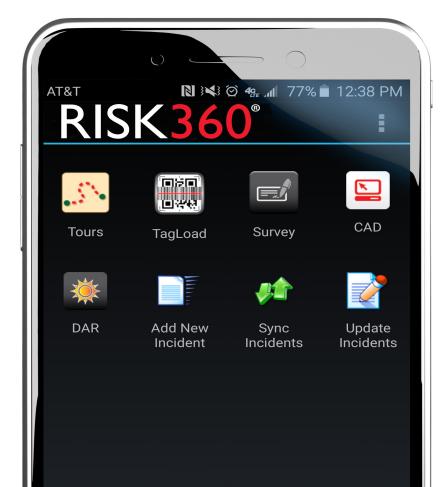

# **Mobility**

The RISK360° mobile smartphone application allows users to report events as they occur using voice-to-text. The ability to take and attach photos and submit incidents in real-time provides data to make informed decisions. The app is easy to configure and provides myriad reporting options.

**Information Capture:** Create custom questions to ensure capture of specific information in the proper format to drive best practices.

Customized Dashboard

for Retail Management

**Auto Task Generation:** Custom tasks automatically generate based on incident classification and category for consistent follow up.