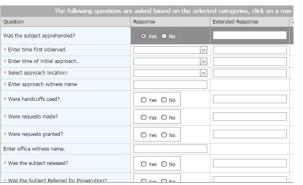

**Routines & Assessments:** Establish custom routines and surveys for any circumstance.

### Compliance

RISK360° helps companies manage compliance. The software provides proper documentation and audit reports so customers can be sure they are meeting industry-specific compliance requirements on a provincial and federal level.