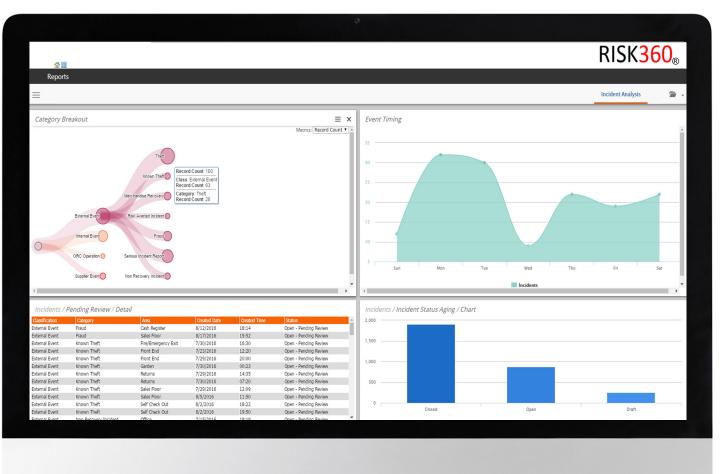

#### **Advanced Reporting**

RISK360's easy reporting tool allows you to create reports to fit your needs. Dashboards can either be standard or customized by you to ensure each group receives the information in an easy-to-digest format. RISK360° provides real-time reporting to provide up-to-date information whenever you need it. Create and schedule monthly reports to automatically send to third-party restitution firms or utilize our automated third-party civil restitution functionality.